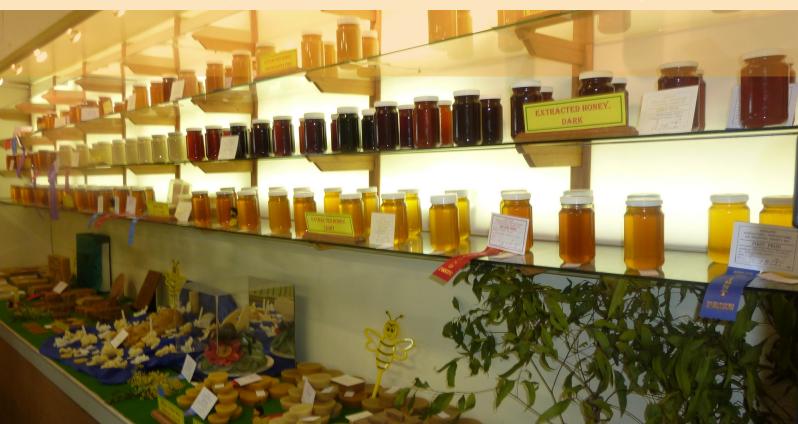

#### ADULT EXTRACTED HONEY SECTION

Honey exhibited in Classes 1 to 9 must be shown in the standard trade jar approved by the Queensland Beekeepers' Association. The jar is round (not

panelled) and of clear glass with white top. It measures approximately: 120 mm with cap diameter

62 mm and contains 500g reputed net weight of honey. To expedite judging, jars should be filled to capacity. An air space of 6 mm to be left at the top of jar. All Jars are to be clear of all markings, stickers or identification marks. Only stickers are to be ones

#### Due to COVID a 50 ml plastic sample pot will provided by the club for all honey entries.

- CLASS 1 Light Honey One 500 g jar, plus sample
- CLASS 2 Light Golden Honey One 500 g jar, plus sample
- CLASS 3 Dark Golden Honey One 500 g jar, plus sample

CLASS 4 Dark Honey One 500 g jar, plus sample

- CLASS 5 Any colour Honey One 500 g jar, plus sample for novice competitors who have not won a prize at any previous shows.
- CLASS 6 Granulated Honey, fine grain. One 500 g jar, plus sample
- CLASS 7 Granulated Honey, course grain. One 500 g jar, plus sample
- CLASS 8 Creamed Honey One 500 g jar, plus sample
- CLASS 9 Comb and Extracted Honey One 500 g jar, plus sample

#### HONEYCOMB SECTION

Cut comb and frames of comb in classes 10 and 11 must be free of paper and decorative borders so that all the comb surface can be judged.

CLASS 10 Cut Comb Two sections of not less than 250 g of uniform size in transparent containers.